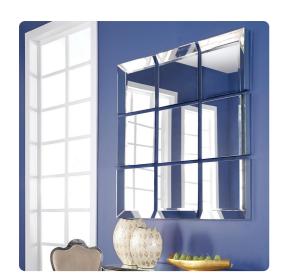

## Mirrors

Our Grid Mirror is a unique piece. It is a set of 9 mirrors that fit together to make 1 large mirror. The outer pieces have a pitched, mirrored frame. You be the designer. Space the pieces as close or as far as you like. You can even get funky and separate the pieces to make different arrangements! The Grid Mirror is a perfect accent piece for an entryway, bathroom, bedroom or any room in your home. D-rings are affixed to the back of the mirrors so they are ready to hang right out of the box! The mirrored glass on the outer mirrors are beveled adding to its beauty and style.