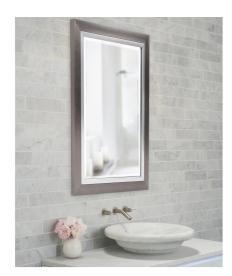

## Mirrors MHE69043 – Chicago Mirror

## Mirrors

Our Chicago Mirror is a simple, yet elegant piece with a sleek rectangular frame. The piece is then finished in a brushed silver leaf and trimmed with a bright silver inset. It is a perfect focal point for an entryway, bathroom, bedroom or any room in your home. D-rings are affixed to the back of the mirror so it is ready to hang right out of the box! The mirrored glass on this piece has a bevel adding to its beauty and style. The Chicago Mirror can be hung vertically or horizontally. Additional sizes available