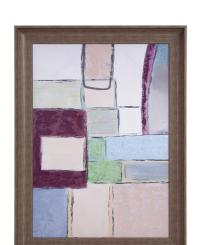

## Wall Art

This artwork is one in a series we are calling An Abstract Study. In this rendition, we are looking at hard edges rendered in pastel colors and how they interact with one another. The subject is printed onto a canvas then accents of glossy lacquer are hand applied giving the piece its textural look. The canvas is set into a brown faux wood frame. D-rings are affixed to the back of the frame so it is ready to hang right out of the box