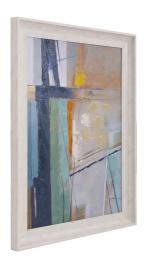

## Wall Art

This artwork is one in a series we are calling An Abstract Study. In this rendition, we are looking at bold brush strokes in an eclectic mix of colors and how they interact with one another. The subject is printed onto a canvas then accents of glossy lacquer are hand applied giving the piece its textural look. The canvas is set into a neutral faux wood frame. D-rings are affixed to the back of the frame so it is ready to hang right out of the box