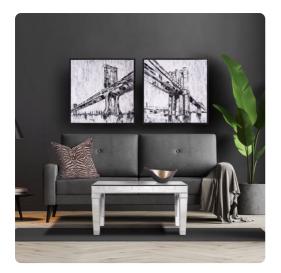

# Wall Art MHE69070 – Brooklyn Bridge Wall Art

### Wall Art

Architecture has long been a source of artistic expression and inspiration. Here the iconic Brooklyn Bridge in New York City is captured in this black and white print with giclee brush strokes that add depth and dimension. The canvas is set into a black faux wood floating frame. Drings are affixed to the back of the frame so it is ready to hang right out of the box.