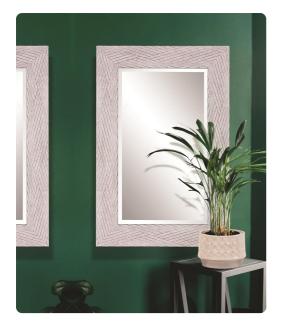

# Mirrors MHE69080 – Buckram Mirror

### Mirrors

The intricate woven faux cut pattern of the Buckram mirror gives itself a depth and definition that would complement any lifestyle. The wide patterned frame is finished in a soft gray tone that fit todays trendiest color palettes. The contemporary design of the Buckram mirror will allow it to fit perfectly in anywhere in the home from entryway to master bath.