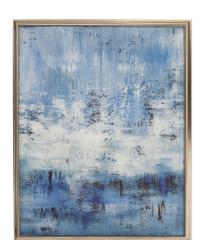

## Wall Art MHE69091 – Abstract Sea Wall Art

## Wall Art

This work entitled The Abstract Sea was inspired by hours of sitting and watching the constant changes of the ocean and the coastline. As wave after wave comes into the shore, each effects the texture and color ranges that make up the waters edge. Each of these pieces are embellished by hand with touches of giclee to highlight and add texture to each canvas.