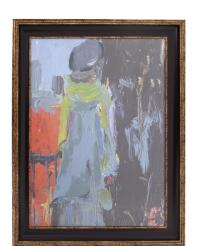

## Wall Art

As I as walking along a busy avenue one cold rainy gray day, could not help noticing the rather large woven chartreuse scarf that a woman had wrapped around her neck to keep warm. I wondered if that color matched her dress or was just the right color that day to cheer her up. Each of these pieces are embellished by hand with touches of giclee to highlight and add texture to each canvas.