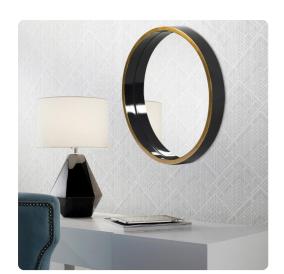

## Mirrors

Our Brando Mirror is a simple piece. It features a simple round frame that is deep like a shadowbox and finished in a glossy black lacquer. The front edge of the frame is finished in a gold leaf. This effect is interesting because when you look at the mirror from the front, it looks gold. But when you look at it from the side, you see its glossy black finish. The Brando Mirror is a perfect focal point for an entryway, bathroom, bedroom or any room in your home. D-rings are affixed to the back of the mirror so it is ready to hang right out of the box! The mirrored glass on this piece is NOT beveled.