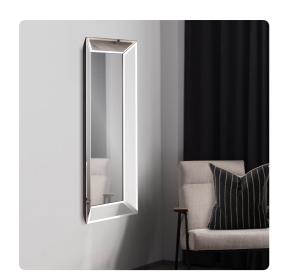

## Mirrors MHE79020 – Vogue Mirror

## Mirrors

This striking piece features rectangular mirrored frame that is pitched, flaring away from the wall. Each mirrored section is beveled adding to its style and beauty. It is a perfect focal point for an entryway, bathroom, bedroom or any room in your home. D-rings are affixed to the back of the mirror so it is ready to hang right out of the box! The Vogue Mirror can be hung in a horizontal or vertical orientation. This mirror is sold as one unit. Additional mirrors are sold separately.