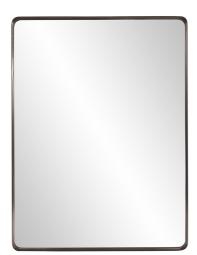

## Industrial MHE8005 – Steele Brass Mirror

## Industrial

With the idea that less is more, our Steele Mirror features a simple rectangular mirror trimmed in a flat, shadow box styled stainless steel frame in a brushed brass. "D" Rings are affixed to the back of the mirror making it ready to hang right out of the box in either a vertical or horizontal orientation. Additional colors & sizes also available.

## **Specifications**

Material Stainless Steel Finish Brushed Brass Stainless Steel Outer Dimensions 30" x 40" x 2" Inner Dimensions 29.1/2" x 39.1/2" Package Dimensions 44 x 34 x 5 Country of Origin CHINA