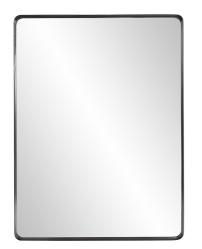

# Industrial MHE8006 – Steele Black Mirror

#### Industrial

With the idea that "less is more", our Steele Mirror features a simple rectangular mirror trimmed in a flat, shadow box styled stainless steel frame in a brushed black. "D" Rings are affixed to the back of the mirror making it ready to hang right out of the box in either a vertical or horizontal orientation. Additional colors & sizes also available.