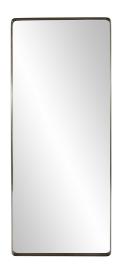

# Industrial MHE8008 – Steele Brass Oversize Mirror

#### Industrial

With the idea that less is more, our Steele Mirror features a simple, oversized rectangular mirror trimmed in a flat, shadow box styled stainless steel frame in a brushed brass. D Rings are affixed to the back of the mirror making it ready to hang right out of the box in either a vertical or horizontal orientation. Additional colors & sizes also available.

#### Specifications

Material Stainless Steel Finish Brushed Brass Stainless Steel Outer Dimensions 30" x 72" x 2" Inner Dimensions 29.1/2" x 71.1/2" Package Dimensions 74 x 35 x 6 Country of Origin CHINA