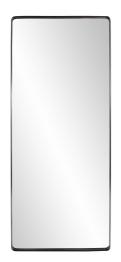

# Industrial MHE8009 – Steele Black Oversize Mirror

#### Industrial

With the idea that less is more, our Steele Mirror features a simple, oversized rectangular mirror trimmed in a flat, shadow box styled stainless steel frame in a brushed black. D Rings are affixed to the back of the mirror making it ready to hang right out of the box in either a vertical or horizontal orientation. Additional colors & sizes also available.

#### Specifications

Material Stainless Steel Finish Brushed Black Stainless Steel Outer Dimensions 30" x 72" x 2" Inner Dimensions 29.1/2" x 71.1/2" Package Dimensions 78 x 36 x 6 Country of Origin CHINA