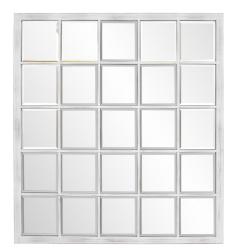

## Industrial

Our Superior Mirror is a rectangular metal frame that houses mirrored tiles that create a windowpane effect. It is then finished in an antiqued white. The Superior Mirror is a perfect accent piece for an entryway, bathroom, bedroom or any room in your home. D-rings are attached to the back of the mirror so it is ready to hang right out of the box in a horizontal or vertical orientation! Each mirrored glass tile on this piece is beveled adding to its beauty and style.

## **Specifications**

Material Metal Finish Antique White Outer Dimensions 34" x 38" x 5/8" Inner Dimensions 6" x 7" ea. Package Dimensions 42 x 38 x 4 Country of Origin CHINA

https://www.mdcwall.com/go/sku/MHE8011