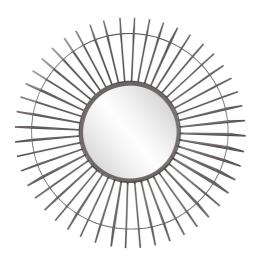

## Industrial

Our Kenton Mirror features intricate detailing of radiating bars fashioned from iron into a round, sunburst frame. The graphite finish blends to create this unique, industrial look. This collection is so versatile that many of our accent tables and decorative accessories can easily be paired up to make a statement. Keyhole slots are manufactured into the back of the mirror so the piece is ready to hang right out of the box.

## Specifications

Material Metal Finish Graphite Gray Outer Dimensions 42" Diameter x 3.1/4" Inner Dimensions 16.3/4" Diameter Package Dimensions 47 x 47 x 6 Country of Origin CHINA

https://www.mdcwall.com/go/sku/MHE8014