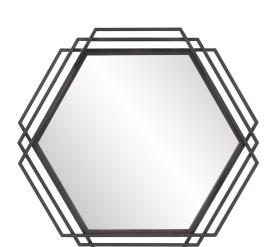

## Industrial

Our Raven Mirror features intricate detailing of dimensional geometric shapes fashioned from iron into a hexagonal frame. The graphite finish blends to create this unique, industrial look. This collection is so versatile that many of our accent tables and decorative accessories can easily be paired up to make a statement. Keyhole slots are manufactured into the back of the mirror so the piece is ready to hang right out of the box in either a square or diamond orientation.

## **Specifications**

Material Metal Finish Graphite Gray Outer Dimensions 40.1/2" x 42.1/2" x 1" Inner Dimensions 31" x 35" Package Dimensions 46 x 48 x 5 Country of Origin CHINA

https://www.mdcwall.com/go/sku/MHE8015