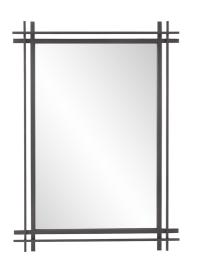

## Industrial

Our Clarke Mirror features intricate detailing of dimensional criss-crossed parallel lines fashioned from iron into a rectangular frame. The graphite finish blends to create this unique, industrial look. This collection is so versatile that many of our accent tables and decorative accessories can easily be paired up to make a statement. Keyhole slots are manufactured into the back of the mirror so the piece is ready to hang right out of the box in either a horizontal or vertical orientation.