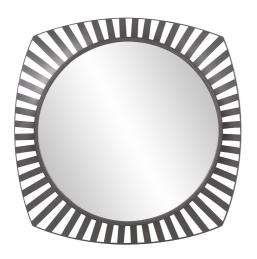

## Industrial

Our Karina Mirror features intricate detailing of dimensional geometric shapes fashioned from iron into a rounded square frame. The graphite finish blends to create this unique, industrial look. This collection is so versatile that many of our accent tables and decorative accessories can easily be paired up to make a statement. Keyhole slots are manufactured into the back of the mirror so the piece is ready to hang right out of the box in either a square or diamond orientation.

## Specifications

Material Metal Finish Graphite Gray Outer Dimensions 40" x 40" x 3.1/4" Inner Dimensions 31" Diameter Package Dimensions 45 x 45 x 6 Country of Origin CHINA

https://www.mdcwall.com/go/sku/MHE8018