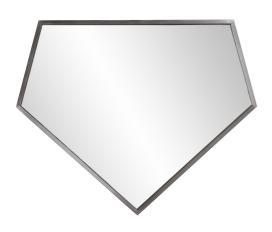

# Industrial MHE8019 – Quintin Silver Mirror

### Industrial

Our Quintin Mirror was designed with creative flexibility in mind. It features a 5 sided stainless steel frame in a brushed silver finish. Use as an individual accent mirror or arrange multiples on a wall for a dramatic focal point. "D" rings are affixed to the back of the frame so that the mirror can be hung right out of the box with the point up or point down. Additional finishes available.

#### Specifications

Material Stainless Steel Finish Brushed Silver Outer Dimensions 21.3/4"w x 17.3/4"h x 3/4"d Inner Dimensions 20.3/4" x 16.3/4" Package Dimensions 26 x 22 x 5 Country of Origin CHINA