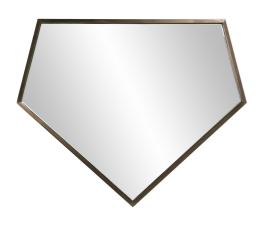

## Industrial

Our Quintin Mirror was designed with creative flexibility in mind. It features a 5 sided stainless steel frame in a brushed brass finish. Use as an individual accent mirror or arrange multiples on a wall for a dramatic focal point. "D" rings are affixed to the back of the frame so that the mirror can be hung right out of the box with the point up or point down. Additional finishes available.

## Specifications

Material Stainless Steel Finish Brushed Brass Outer Dimensions 21.3/4"w x 17.3/4"h x 3/4"d Inner Dimensions 20.3/4" x 16.3/4" Package Dimensions 26 x 22 x 5 Country of Origin CHINA

https://www.mdcwall.com/go/sku/MHE8021