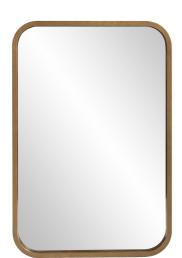

## Industrial

The Marcello Mirror features a rectangular shadowbox styled metal frame with rounded corners. It is finished in a lovely mottled antique bronze. This simple yet sophisticated design lends itself to any home setting. Drings are affixed to the back of the mirror so it is ready to hang right out of the box in either a horizontal or vertical orientation. The mirror on this piece is NOT beveled.

## **Specifications**

Material Metal Finish Mottled Antique Bronze Outer Dimensions 24" x 36" x 1.1/2" Inner Dimensions 22.1/2" x 34.1/2" Package Dimensions 42 x 30 x 4 Country of Origin CHINA

https://www.mdcwall.com/go/sku/MHE8024