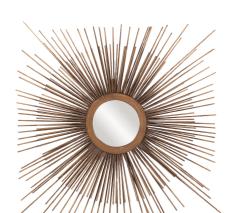

## Industrial

This small, square mirror features an arrangement of metal rods that create a dramatic starburst effect, set around a round mirror. It is finished in a striking, copper. Alone or in multiples, the Aster Mirror is a perfect focal point for an entryway, bathroom, bedroom or any room in your home. D-rings are affixed to the back of the mirror so it is ready to hang right out of the box! The glass on the piece is NOT beveled.

## **Specifications**

Material Metal Finish Copper Outer Dimensions 16" x 16" x .1/2" Inner Dimensions 4" Diameter Package Dimensions 19 x 19 x 3 Country of Origin CHINA

https://www.mdcwall.com/go/sku/MHE8025