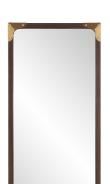

## Industrial

The Rogers Mirror was created to provide a style that is sleek yet handsome. The rectangular wood frame with a walnut stain is accented with brass plated stainless steel corners and rivets. Not only do these decorative elements of the frame highlight their design, but they also serve as a protectors from damaged wood corners. "D" rings are affixed to the back of the mirror so it is ready to hang right out of the box. Also available in a square shape.