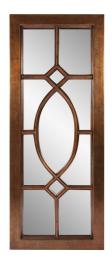

## Industrial

The Dayton Mirror is a great piece because it resembles a fancy window; complete with sectioned window panes. The frame is rectangular and finished in an aged bronze that has accents of black making it perfectly fit into your decor. Alone or in multiples, the Dayton Mirror is a perfect focal point for an entryway, bathroom, bedroom or any room in your home. D-rings are affixed to the back of the mirror so it is ready to hang right out of the box! The mirrored glass on this piece is NOT beveled.

## **Specifications**

Material Polyurethane Finish Aged Bronze Outer Dimensions 21" x 52.3/4" x 1.3/4" Inner Dimensions 16" x 48" Package Dimensions 60 x 28 x 6 Country of Origin CHINA

https://www.mdcwall.com/go/sku/MHE8028