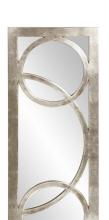

## Industrial

Our whimsical Dynasty Mirror features a narrow rectangular frame characterized by circular overlays on the mirror. The piece is then finished in our champagne silver leaf. D rings are affixed to the back of the frame so that it is ready to hang right out of the box in either a horizontal or vertical orientation. Alone or in multiples, the Dynasty Mirror will beautifully accent your wall.

## **Specifications**

Material Polyurethane Finish Champagne Silver Leaf Outer Dimensions 14.1/2" x 38" x 1.3/4" Inner Dimensions 11.1/4" x 34.3/4" Package Dimensions 44 x 20 x 4 Country of Origin CHINA