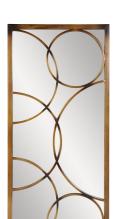

## Industrial

Our Brittany Mirror features a narrow rectangular metal frame that is characterized by its overlapping circular overlays on the mirror. The piece is then finished in a brushed antique bronze. Alone or in multiples, the Brittany Mirror will beautifully accent your wall. It is a perfect piece for an entryway, bathroom, bedroom, or any room in your home!