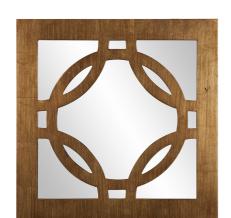

## Industrial

Sleek & sophisticated, the Felicity Mirror features intricate geometric patterns which define its elegant style. It features a square wood frame of circular overlays finished in a hand applied gold leaf with a soft black patina. They work well on their own or in groupings on the wall. "D" rings are affixed to the back of the mirror so it is ready to hang right out of the box in either a horizontal or vertical orientation. Also available in a rectangular shape

## **Specifications**

Material Wood Finish Gold Foil Outer Dimensions 20" x 20" x 1.3/4" Inner Dimensions 15.3/4" x 15.3/4" Package Dimensions 26 x 26 x 5 Country of Origin CHINA

https://www.mdcwall.com/go/sku/MHE8032