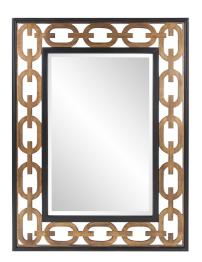

## Industrial MHE8033 – Linc Mirror

#### Industrial

Sleek & sophisticated, the Linc Mirror features an intricate geometric pattern which defines its elegant style. It features a rectangular wood frame of an openwork chain link design finished in gold foil with lasered antiqued effect trimmed in black lacquer borders. "D" rings are affixed to the back of the mirror so it is ready to hang right out of the box in either a horizontal or vertical orientation.

#### Specifications

Material Wood Finish Gold with Laser Antiquing Outer Dimensions 36" x 48" x 1.1/4" Inner Dimensions 21.1/4" x 33.1/4" Package Dimensions 54 x 42 x 5 Country of Origin CHINA

https://www.mdcwall.com/go/sku/MHE8033