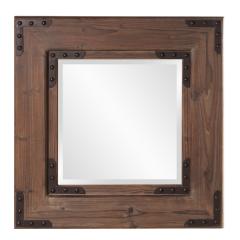

## Coastal & Farmhouse

This Caldwell Mirror features a square frame fashioned from natural wood mitered at the corners. A brown stain elegantly colors the piece, allowing the beauty of the natural wood grain shine through. A black iron strip riveted to the frame adorns each corner. The Caldwell Mirror is a perfect accent piece for an entryway, bathroom, bedroom or any room in your home. D-rings are affixed to the back of the mirror so it is ready to hang right out of the box in either a square or diamond orientation! The mirrored frame on this piece has a small bevel adding to its beauty and style. Also available as a rectangle

## Specifications

Material Wood Finish Wood and Iron Outer Dimensions 28" x 28" x 2" Inner Dimensions 17" x 17" Package Dimensions 34 x 34 x 5 Country of Origin CHINA

https://www.mdcwall.com/go/sku/MHE8035