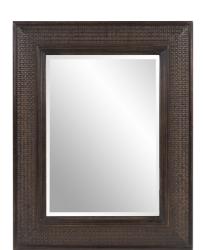

## Industrial

Our Grant Mirror features a simple rectangular shape, but it is anything but simple. The wood frame is covered by a mottled, textured copper metal overlay which give the piece its texture and unique style. It is then trimmed in an antique brown border. It is a perfect focal point for an entryway, bathroom, bedroom or any room in your home. D-rings are affixed to the back of the mirror so it is ready to hang right out of the box in either a vertical or horizontal orientation! Grant is also available in a smaller square size.

## **Specifications**

Material Wood Finish Textured Copper Outer Dimensions 31" x 39" x 2" Inner Dimensions 19" x 27" Package Dimensions 45 x 38 x 4 Country of Origin CHINA

https://www.mdcwall.com/go/sku/MHE8036