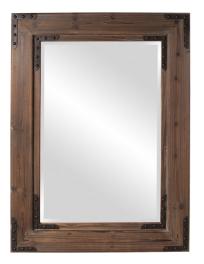

## Coastal & Farmhouse

This Caldwell Mirror features a rectangular frame fashioned from natural wood mitered at the corners. A brown stain elegantly colors the piece, allowing the beauty of the natural wood grain shine through. A black iron strip riveted to the frame adorns each corner. The Caldwell Mirror is a perfect accent piece for an entryway, bathroom, bedroom or any room in your home. D-rings are affixed to the back of the mirror so it is ready to hang right out of the box in either a vertical or horizontal orientation! The mirrored frame on this piece has a small bevel adding to its beauty and style. Also available in a square shape.

## Specifications

Material Wood Finish Wood and Iron Outer Dimensions 34.3/4" x 46.1/2" x 1.1/2" Inner Dimensions 24" x 36" Package Dimensions 53 x 42 x 5 Country of Origin CHINA

https://www.mdcwall.com/go/sku/MHE8037