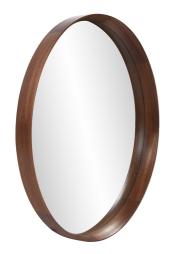

# Industrial MHE8040 – Reagan Round Mirror

#### Industrial

The deep, shadow box styled frame of our Reagan Mirror is styled to let the beautiful characteristics of the Wau Beech wood take center stage. The mirrored glass is set in deep into the round frame that is finished in a rich reddish brown stain. D-rings are affixed to the back of the mirror so it is ready to hang right out of the box. Dressing mirror also available.