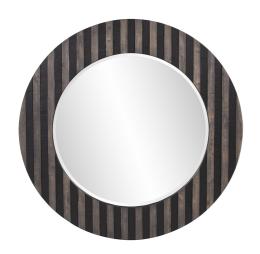

## Industrial

Our Winchester Mirror is an interesting piece featuring a round wood frame characterized by a dimensional stripe pattern. Black and tan wood finishes further define pattern taking a simple shape and making it extraordinary. The Winchester Mirror is a perfect accent piece for an entryway, bathroom, bedroom or any room in your home. D-rings are affixed to the back of the mirror so it is ready to hang right out of the box! The mirrored glass on this piece is beveled adding to its beauty and style. Also available as a rectangle frame.

## **Specifications**

Material Wood Finish Gray & Black Stain Outer Dimensions 40.1/4" Diameter x 1.1/2" Inner Dimensions 28" Diameter Package Dimensions 46 x 46 x 4 Country of Origin CHINA

https://www.mdcwall.com/go/sku/MHE8042