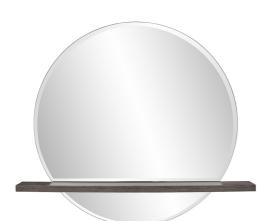

## Industrial

Our Winston Mirror perfectly illustrates both form AND function. The simple round wood frame is only visible from the side. When revealed, it features a rich gray wood stain finish. What makes the mirror unique is the shelf placed across the front of the beveled mirror. The utilitarian appeal of this piece makes it perfect for a bathroom, vanity, entryway or really ANY room in your home! D-rings are affixed to the back of the mirror so it is ready to hang right out of the box!

## **Specifications**

Material Wood & Glass Finish Wood Outer Dimensions 36"w x 32"h x 5"d Inner Dimensions 32" Diameter Package Dimensions 42 x 38 x 8 Country of Origin CHINA

https://www.mdcwall.com/go/sku/MHE8043