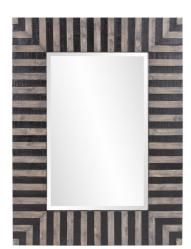

## Industrial

Our Winchester Mirror is an interesting piece featuring a rectangular wood frame characterized by a dimensional stripe pattern. Black and tan wood finishes further define pattern taking a simple shape and making it extraordinary. The Winchester Mirror is a perfect accent piece for an entryway, bathroom, bedroom or any room in your home. D-rings are affixed to the back of the mirror so it is ready to hang right out of the box in either a horizontal or vertical orientation! The mirrored glass on this piece is beveled adding to its beauty and style. Also available as a round frame.

## **Specifications**

Material Wood Finish Gray & Black Stain Outer Dimensions 30" x 40" x 1.1/2" Inner Dimensions 18" x 28" Package Dimensions 46 x 36 x 4 Country of Origin CHINA

https://www.mdcwall.com/go/sku/MHE8044