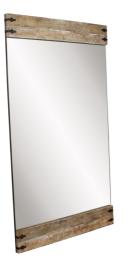

## Coastal & Farmhouse MHE8045 – Garrett Mirror

#### Coastal & Farmhouse

This oversized floor mirror makes a stately appearance with a large rectangular glass with a reclaimed oak wood planks at the top and bottom with wrought iron bolt accents. The mirror comes with D-rings affixed to the back of the frame so you can hang it right on your wall straight out of the box. However, if you prefer it as a floor mirror, it also comes with security hardware to safely lean against your wall. Make any room brighter or appear larger simply by adding the Garrett Mirror to the mix.