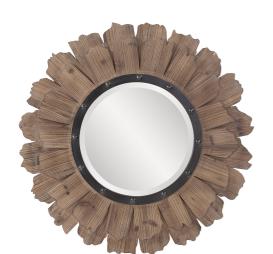

## Coastal & Farmhouse

Our Hawthorne mirror is perfect for your au natural look. The round frame is composed of 2 rows of wood pieces arranged like flower petals around the mirrored glass. The glass is then trimmed with a black iron border that is accented with matching iron studs. It is a perfect focal point for an entryway, bathroom, bedroom or any room in your home. D-rings are affixed to the back of the mirror so it is ready to hang right out of the box! The mirrored glass on this piece has a bevel adding to its beauty and style.