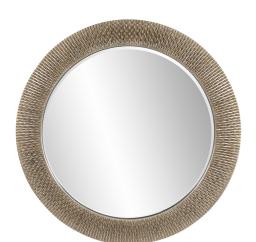

## Industrial

The Bergman Mirror features a round frame characterized by a textured ribbed design. It is then finished in a brushed champagne silver leaf, accented by black highlights. It is oversized, so it will instantly command any room with its sleek and sophisticated style. It is a perfect focal point for an entryway, bathroom, bedroom or any room in your home. D-rings are affixed to the back of the mirror so it is ready to hang right out of the box! Also available in a black finish.