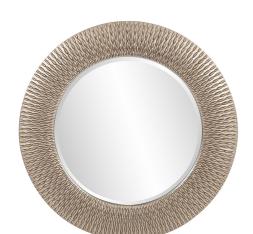

## Industrial

The Bergman Mirror features a round frame characterized by a textured ribbed design. It is then finished in a brushed silver leaf, accented by black highlights. It is a perfect focal point for an entryway, bathroom, bedroom or any room in your home. D-rings are affixed to the back of the mirror so it is ready to hang right out of the box! Also available in a black finish.

## **Specifications**

Material Polyurethane Finish Silver Leaf Outer Dimensions 32" Diameter x 1" Inner Dimensions 22" Diameter Package Dimensions 38 x 38 x 6 Country of Origin CHINA

https://www.mdcwall.com/go/sku/MHE8052