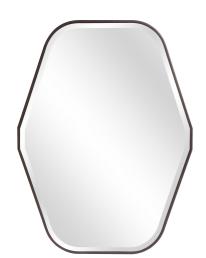

## Industrial

Our Delmar Mirror features a stylized octagonal mirror trimmed in a thin wood frame. The simplicity of the frame really lets the unique shape of the piece shine. It is finished in a dark espresso brown stain. "D" Rings are attached to the back of the mirror making it ready to hang right out of the box! This mirror can only be hung vertically. A simple bevel on the mirror adds to its style and beauty.

## **Specifications**

Material Wood Finish Espresso Stained Wood Outer Dimensions 29" x 39" x 1.1/2" Inner Dimensions 28" x 38" Package Dimensions 44 x 34 x 3 Country of Origin CHINA

https://www.mdcwall.com/go/sku/MHE8054