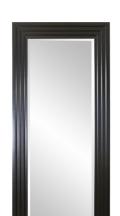

## Industrial

The frame of our Contemporary Delano mirror features a rectangular wood frame styled with stepped levels. Its beauty is accentuated by its rich espresso black finish. The mirror is beveled adding to its style and beauty. It is a perfect focal point for an entryway, bathroom, bedroom or any room in your home. D-rings are affixed to the back of the mirror so it is ready to hang right out of the box! The Delano Mirror can be hung in a horizontal or vertical orientation. And its large size also makes it a perfect floor mirror. It is also available in a smaller size.

## **Specifications**

Material Wood Finish Espresso Brown Outer Dimensions 34" x 82" x 3" Inner Dimensions 24" x 72" Package Dimensions 89 x 42 x 6 Country of Origin CHINA

https://www.mdcwall.com/go/sku/MHE8056