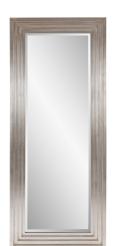

## Industrial

The frame of our Contemporary Delano mirror features a rectangular wood frame styled with stepped levels. Its beauty is accentuated by its champagne silver leaf finish. The mirror is beveled adding to its style and beauty. It is a perfect focal point for an entryway, bathroom, bedroom or any room in your home. D-rings are affixed to the back of the mirror so it is ready to hang right out of the box! The Delano Mirror can be hung in a horizontal or vertical orientation. And its large size also makes it a perfect floor mirror. It is also available in a smaller size. Comes ready with leaning hardware to attach safely to your wall while leaning against the wall.

## **Specifications**

Material Wood Finish Silver Leaf Outer Dimensions 34" x 82" x 2.1/2" Inner Dimensions 24" x 72" Package Dimensions 86 x 38 x 4 Country of Origin CHINA

https://www.mdcwall.com/go/sku/MHE8057