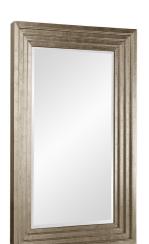

## Industrial

The frame of our Contemporary Delano mirror features a rectangular wood frame styled with stepped levels. Its beauty is accentuated by its champagne silver leaf finish. The mirror is beveled adding to its style and beauty. It is a perfect focal point for an entryway, bathroom, bedroom or any room in your home. D-rings are affixed to the back of the mirror so it is ready to hang right out of the box! The Delano Mirror can be hung in a horizontal or vertical orientation. It is also available in a large floor mirror size.

## **Specifications**

Material Wood Finish Silver Outer Dimensions 34" x 46" x 2.1/2" Inner Dimensions 24" x 36 Package Dimensions 86 x 38 x 4 Country of Origin CHINA

https://www.mdcwall.com/go/sku/MHE8059