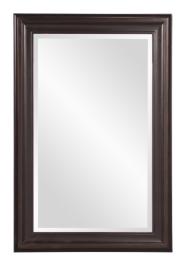

## Coastal & Farmhouse

The George Mirror features an oil rubbed bronze finish. The rectangular frame is made from wood and is accented with grooves for added depth and character. For more added detail the mirror features a one inch bevel. Its Transitional style makes this mirror a favorite for bringing some flair to your decor. This simple yet stunning piece would be a great addition to any room. It is a perfect focal point for an entryway, bathroom, bedroom or any room in your home. D-rings are affixed to the back of the mirror so it is ready to hang right out of the box in either a horizontal or vertical orientation!

## **Specifications**

Material Wood Finish Oil Rubbed Bronze Outer Dimensions 24" x 36" x 1" Inner Dimensions 18" x 30" Package Dimensions 41 x 29 x 4 Country of Origin CHINA

https://www.mdcwall.com/go/sku/MHE8062