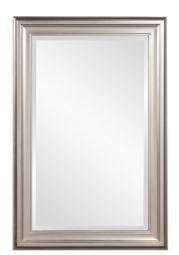

## Coastal & Farmhouse

The George Mirror features a bright silver leaf finish. The rectangular frame is made from wood and is accented with grooves for added depth and character. For more added detail the mirror features a one inch bevel. Its Transitional style makes this mirror a favorite for bringing some flair to your decor. This simple yet stunning piece would be a great addition to any room. It is a perfect focal point for an entryway, bathroom, bedroom or any room in your home. D-rings are affixed to the back of the mirror so it is ready to hang right out of the box in either a horizontal or vertical orientation!

## **Specifications**

Material Wood Finish Bright Silver Leaf Outer Dimensions 24" x 36" x 1" Inner Dimensions 18" x 30" Package Dimensions 41 x 29 x 4 Country of Origin CHINA

https://www.mdcwall.com/go/sku/MHE8063