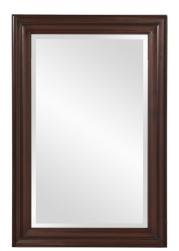

## Coastal & Farmhouse

The George Mirror features a rich chocolate brown lacquer finish. The rectangular frame is made from wood and is accented with grooves for added depth and character. For more added detail the mirror features a one inch bevel. Its Transitional style makes this mirror a favorite for bringing some flair to your decor. This simple yet stunning piece would be a great addition to any room. It is a perfect focal point for an entryway, bathroom, bedroom or any room in your home. D-rings are affixed to the back of the mirror so it is ready to hang right out of the box in either a horizontal or vertical orientation!

## **Specifications**

Material Wood Finish Wenge Brown Outer Dimensions 24" x 36" x 1" Inner Dimensions 18" x 30" Package Dimensions 41 x 29 x 4 Country of Origin CHINA

https://www.mdcwall.com/go/sku/MHE8064