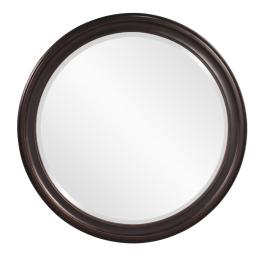

## Coastal & Farmhouse

The George Mirror features an oil rubbed bronze finish. The round frame is made from wood and is accented with grooves for added depth and character. For more added detail the mirror features a one inch bevel. Its Transitional style makes this mirror a favorite for bringing some flair to your decor. This simple yet stunning piece would be a great addition to any room. It is a perfect focal point for an entryway, bathroom, bedroom or any room in your home. D-rings are affixed to the back of the mirror so it is ready to hang right out of the box!

## Specifications

Material Wood Finish Oil Rubbed Bronze Outer Dimensions 36" Diameter x 1" Inner Dimensions 30" Diameter Package Dimensions 41 x 41 x 4 Country of Origin CHINA

https://www.mdcwall.com/go/sku/MHE8065