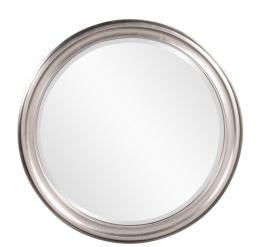

## Coastal & Farmhouse MHE8066 – George Mirror

## Coastal & Farmhouse

The George Mirror features a bright silver leaf finish. The round frame is made from wood and is accented with grooves for added depth and character. For more added detail the mirror features a one inch bevel. Its Transitional style makes this mirror a favorite for bringing some flair to your decor. This simple yet stunning piece would be a great addition to any room. It is a perfect focal point for an entryway, bathroom, bedroom or any room in your home. D-rings are affixed to the back of the mirror so it is ready to hang right out of the box!

## **Specifications**

Material Wood Finish Bright Silver Leaf Outer Dimensions 36" Diameter x 1" Inner Dimensions 30" Diameter Package Dimensions 41 x 41 x 4 Country of Origin CHINA

https://www.mdcwall.com/go/sku/MHE8066