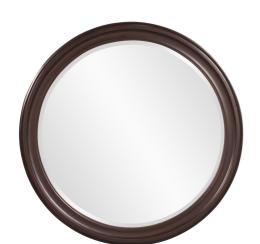

## Coastal & Farmhouse

The George Mirror features a rich chocolate brown lacquer finish. The Round frame is made from wood and is accented with grooves for added depth and character. For more added detail the mirror features a one inch bevel. Its Transitional style makes this mirror a favorite for bringing some flair to your decor. This simple yet stunning piece would be a great addition to any room. It is a perfect focal point for an entryway, bathroom, bedroom or any room in your home. D-rings are affixed to the back of the mirror so it is ready to hang right out of the box!

## **Specifications**

Material Wood Finish Wenge Brown Outer Dimensions 36" Diameter x 1" Inner Dimensions 30" Diameter Package Dimensions 42 x 41 x 4 Country of Origin CHINA

https://www.mdcwall.com/go/sku/MHE8067